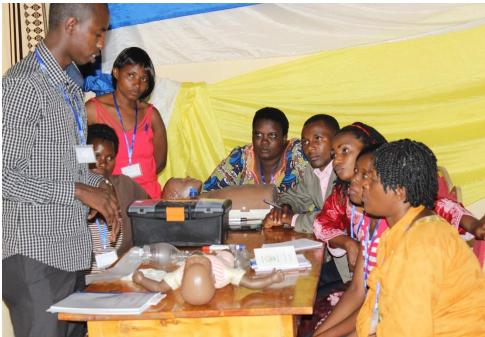

# Other interesting activities which include improvement of newborn care

- ETAT+ (Emergency Triage, Assessment, and Treatment and Admission of very sick children and newborn)
- Taught to medical student, nurses, post-graduates, general doctors working in Pediatrics and Neonatology