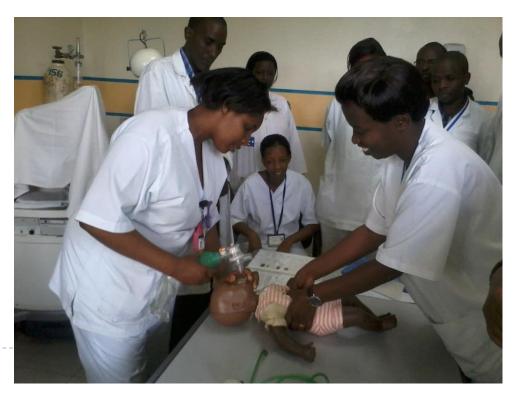

#### Formative supervision

Specific example of initiatives to decrease newborn mortality

- CPAP initiative (partnership and trainings)
- Neonatal supervision in all district hospitals in the country
- Essential newborn care training
- KMC training
- Creation of Rwanda
  Neonatal Network 2013

# Other interesting activities which include improvement of newborn care

- ETAT+ (Emergency Triage, Assessment, and Treatment and Admission of very sick children and newborn)
- Taught to medical student, nurses, post-graduates, general doctors working in Pediatrics and Neonatology