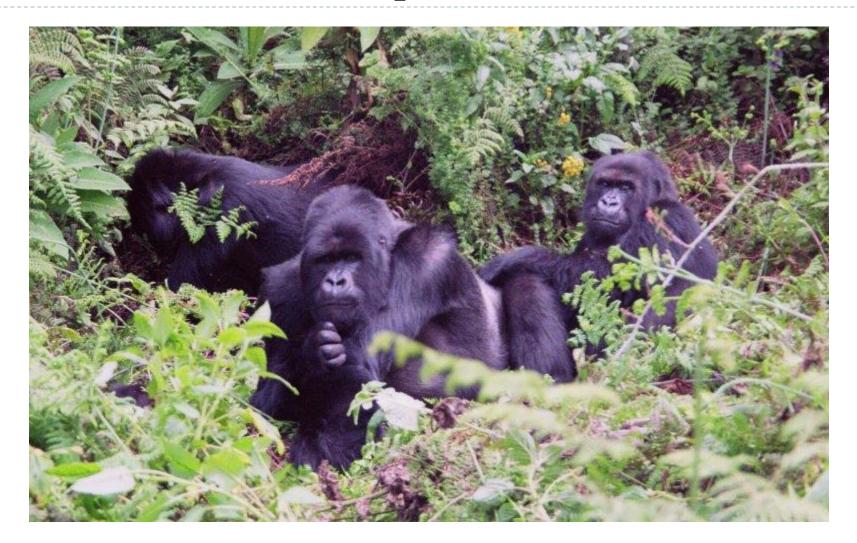

n 2014
  - National Pediatric Protocol
  - Others

#### Formative supervision

Specific example of initiatives to decrease newborn mortality

- CPAP initiative (partnership and trainings)
- Neonatal supervision in all district hospitals in the country
- Essential newborn care training
- KMC training
- Creation of Rwanda
  Neonatal Network 2013



# Other interesting activities which include improvement of newborn care

- ETAT+ (Emergency Triage, Assessment, and Treatment and Admission of very sick children and newborn)
- Taught to medical student, nurses, post-graduates, general doctors working in Pediatrics and Neonatology



#### Welcome to Kigali



#### And Welcome to the rest of Rwanda!!



#### Akagera National Park



#### Kivu lake, western province



#### Volcanos national park



### Countryside



#### Lakes,...



#### Hills, valleys, rivers,....





# Thank- you!