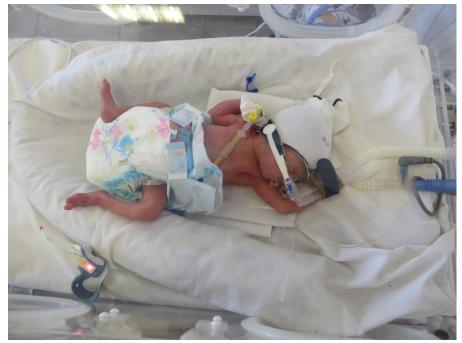

#### Formative supervision

Specific example of initiatives to decrease newborn mortality

- CPAP initiative (partnership and trainings)
- Neonatal supervision in all district hospitals in the country
- Essential newborn care training
- KMC training
- Creation of Rwanda
  Neonatal Network 2013